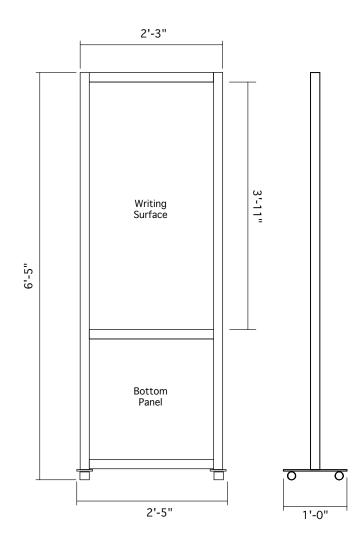

#### Dimensions

Height: 77" / 47" writing surface Width: 28"/ 24" writing surface Depth: screen 1.75" / base 12"