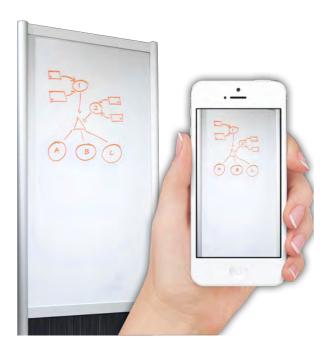

# work a different way.

mobi's vertical design make it easy to capture images to store or share