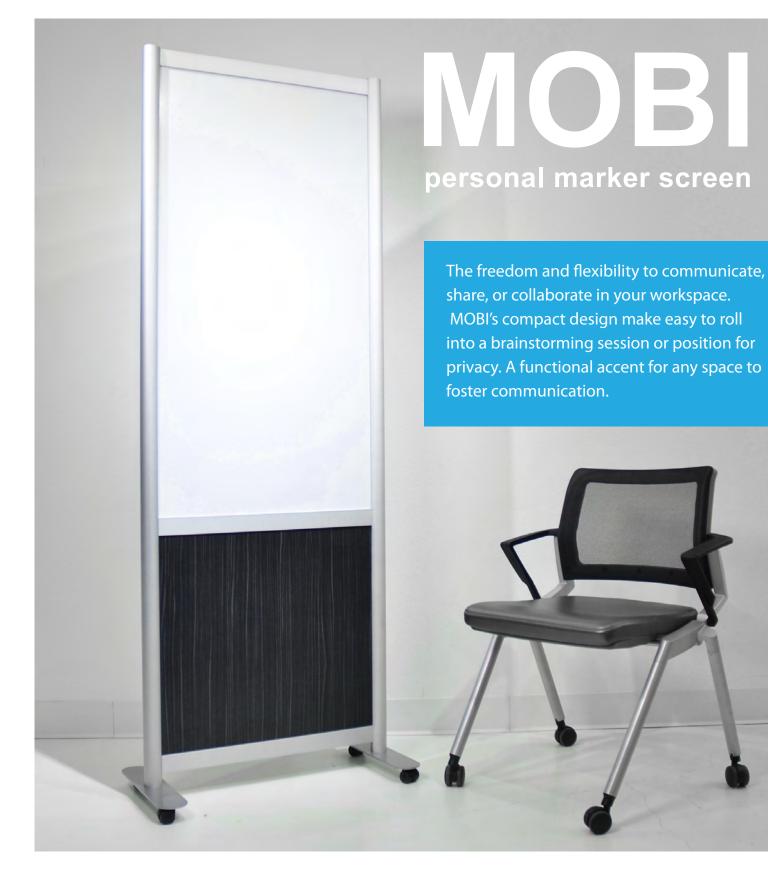

#### Dimensions

Height: 77" / 47" writing surface Width: 28"/ 24" writing surface Depth: screen 1.75" / base 12"

#### **Design Features**

- Caster base
- Aluminum interlocking modular frame
- Bottom panel options
- Magnetic panel options
- Removable panel design
- Integration of third party materials
- Powder coated frame finish options

#### **Environmental Features**

- Frame made from 75% recycled content
- Frame is 100% recyclable
- Panel options meet indoor air quality standards
- VOC free anodized frame finish