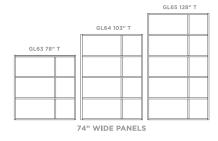

#### Dimensions

Height: 78" / 103" / 128" / Custom Width: 50" / 74 " / 98" / Custom Depth: Wall .75" / Track 1.10" / 2.20"

GL1 SINGLE TRACK

GL45 128" T GL44 103" T GL84 103" T GL43 78" T GL83 78" T 50" WIDE PANELS 98" WIDE PANELS

LOFTwall