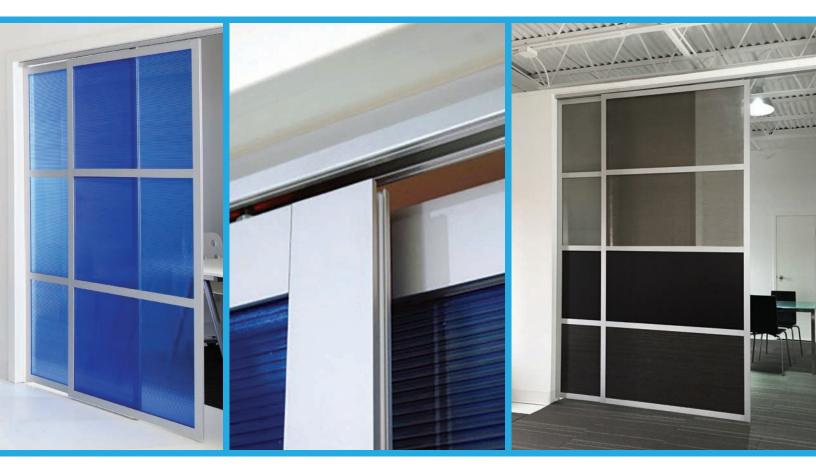

#### **Design Features**

- Overhead track
- Floor guide available
- Modular design • Multiple track options
- Anodized silver frame
- Custom sizes available

### **Environmental Features**

- Frame made from 75% recycled content • Frame is 100% recyclable
- Panel options meet indoor air quality standards
  VOC free anodized frame finish

Mounted track load is 150lbs per panel/track unit. Confirm structural integrity before mounting overhead.