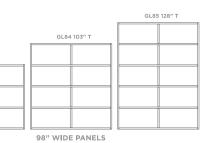

#### Dimensions

Height: 78" / 103" / 128" / Custom Width: 50" / 74 " / 98" / Custom Depth: Wall .75" / Track 1.10" / 2.20"

GL1 SINGLE TRACK

GL45 128" T GL44 103" T GL84 103" T GL43 78" T GL83 78" T 50" WIDE PANELS 98" WIDE PANELS

LOFTwall