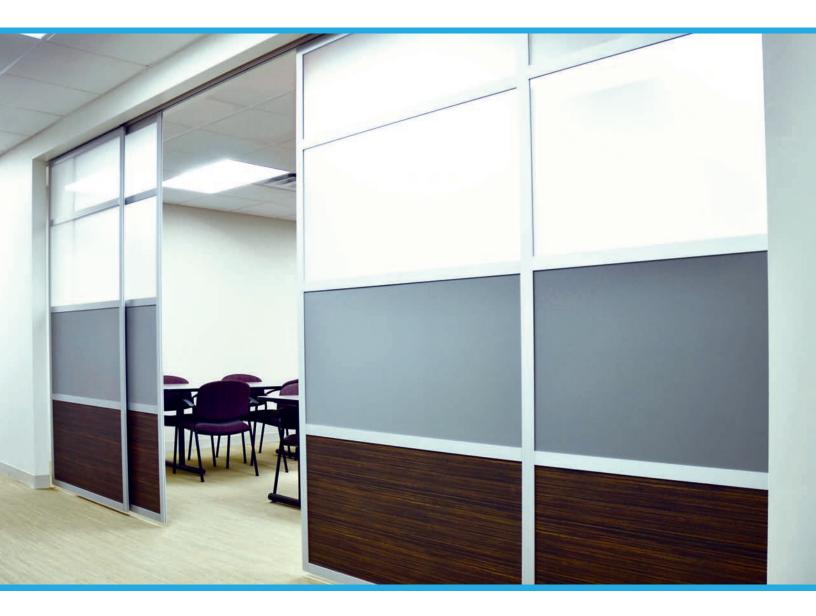

## LOFTwall

Glide is an overhead sliding partition system designed to separate spaces and provide elegant, functional openings.

## GLIDE